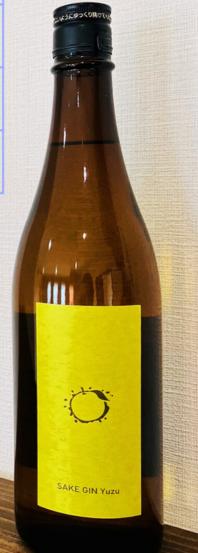

### by Eirin Distillery

3 Types Sake Gin

720ml/ Bottle 47Alc%

• Sake Original

/酒 オリジナル

· Sake Wasabi

/酒 ワサビ

· Sake Yuzu

/酒 柚子

New Products in 2023

About Us: Eirin Distillery

Eirin Distillery is producing Japanese Shochu and spirits in Kurume city, Fukuoka, Japan where its surrounded by rich nature.

We use this environment as a natural resource and produce the best quality Japanese alcohol.

### Sake Gin Yuzu

We only chose simple but high quality botanicals to maximise the flavour of the yuzu and juniper berries.

What makes this Yuzu Gin special is that it brings out the sweetness and itself of the Japanese yuzu and the woody texture of the juniper berry.