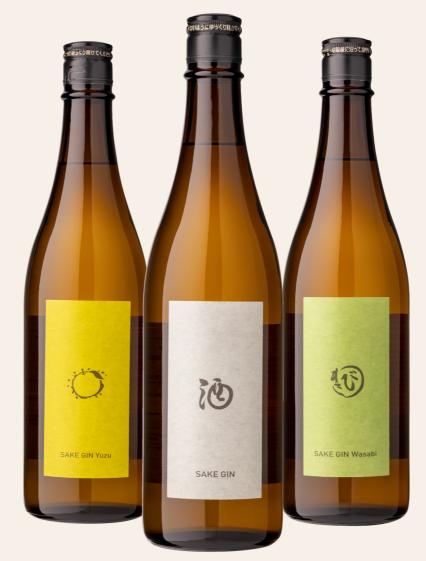

### by Eirin Distillery

3 Types Sake Gin

720ml/ Bottle 47Alc%

• Sake Original

/酒 オリジナル

· Sake Wasabi

/酒 ワサビ

· Sake Yuzu

/酒 柚子

New Products in 2023

About Us: Eirin Distillery

Eirin Distillery is producing Japanese Shochu and spirits in Kurume city, Fukuoka, Japan where its surrounded by rich nature.

We use this environment as a natural resource and produce the best quality Japanese alcohol.

### Sake Gin Original

A gin based on classic dry gin, blended with spices that match well with cured ham and meat dishes. You can taste the citrus and spices differently depending on how you drink it, such as straight or with tonic water.

#### Sake Gin Wasabi

Our familiar food, Wasabi is used for this Gin. You will love the spiciness of Wasabi and wellbalanced sake mouthfeel.

### Sake Gin Yuzu

We only chose simple but high quality botanicals to maximise the flavour of the yuzu and juniper berries.

What makes this Yuzu Gin special is that it brings out the sweetness and itself of the Japanese yuzu and the woody texture of the juniper berry.