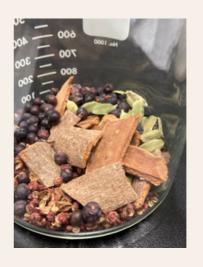

### Sake Gin Original

A gin based on classic dry gin, blended with spices that match well with cured ham and meat dishes. You can taste the citrus and spices differently depending on how you drink it, such as straight or with tonic water.

#### Sake Gin Wasabi

Our familiar food, Wasabi is used for this Gin. You will love the spiciness of Wasabi and wellbalanced sake mouthfeel.

### Sake Gin Yuzu

We only chose simple but high quality botanicals to maximise the flavour of the yuzu and juniper berries.

What makes this Yuzu Gin special is that it brings out the sweetness and itself of the Japanese yuzu and the woody texture of the juniper berry.